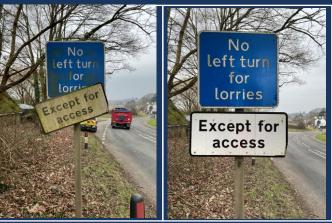

## Self Completed Works

An Example of some of the works completed by myself this week.

Location: A40, Ryeford

Type of repair: Important vehicle restriction sign corrected and cleaned.

### **Before**

### **After**